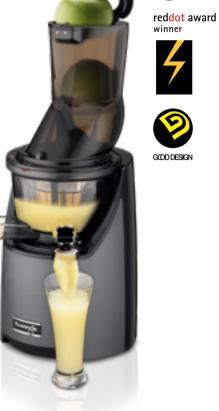

# The World's Premium WHOLE SLOW JUICER EV0820

#### EASIER AND MORE CONVENIENT

The new 5th generation O shape flap gate is wider than the existing models for easier juicing and has only one feeding entrance let convenient juicing possible.

# WHOLE SLOW JUICER

### **EVO820** for HOUSEHOLD USE

- · Easy Feeding through New 0 shape flap gate
- · Biggest 82mm Feeding Chute Household Juicer
- · Classical Leather Textures
- · Heavy Durable drum
- · Easy Pulp Ejection
- · BPA-FREE Tritan Jar
- · 240 Watts, 50/60RPM
- · Patented