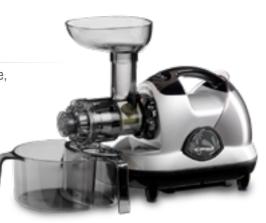

### LOW-SPEED JUICER

### NJE-3580U

- Extract fruit juice, vegetables and leafy green juice, soy milk
- · Slow juicing, noodle by 7 nozzles
- · Food processor to extract pasta, meat, baby food
- · Low speed 170 watts / 80 RPM

for HOUSEHOLD USE