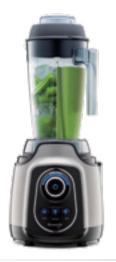

# The First Quiet High-Power **VACUUM BLENDER**

The first quiet blender removes oxygen to preserve freshness and nutrients

### The First Quiet High-Power **VACUUM BLENDER**

### **SV-500M**

- · Vacuum-sealed system
- · Quiet operation
- · Ultra high-power motor
- · Auto Blending menu
- · BPA Free Tritan Jar

By removing the oxygen inside

flavor are preserved more silky

Vacuum Blending

the blender, nutrients and

The cover significantly minimizes the noise generated by a typical high-speed blender.