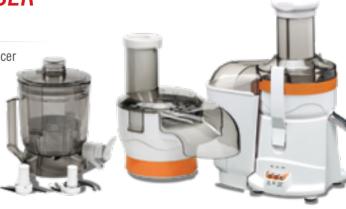

### **FOOD PROCESSER**

### NJM-9000TK

- · Multi-purpose juicer, blender, slicer
- · Jucing, mincing, slicing
- and crushing capability
- · Easy use · 350 watts