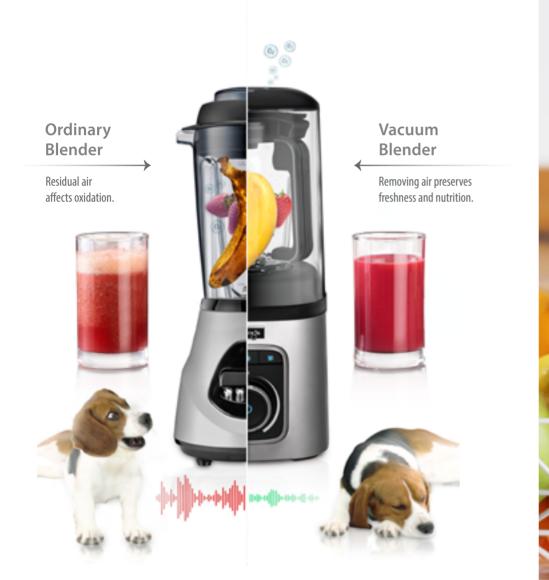

# The First Quiet High-Power **VACUUM BLENDER**

The first quiet blender removes oxygen to preserve freshness and nutrients

### The First Quiet High-Power **VACUUM BLENDER**

### **SV-500M**

- · Vacuum-sealed system
- · Quiet operation
- · Ultra high-power motor
- · Auto Blending menu
- · BPA Free Tritan Jar

By removing the oxygen inside

flavor are preserved more silky

Vacuum Blending

the blender, nutrients and

The cover significantly minimizes the noise generated by a typical high-speed blender.