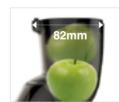

### **EVO820** for HOUSEHOLD USE

- · Easy Feeding through New 0 shape flap gate
- · Biggest 82mm Feeding Chute Household Juicer
- · Classical Leather Textures
- · Heavy Durable drum
- · Easy Pulp Ejection
- · BPA-FREE Tritan Jar
- · 240 Watts, 50/60RPM
- · Patented

O Shape New Flap Gate Bigger Apple Whole cold press Juicing.

Bigger Pulp Outlet

Easy pulp ejection.

High Durable Drum Lid Reinforced drum lid.