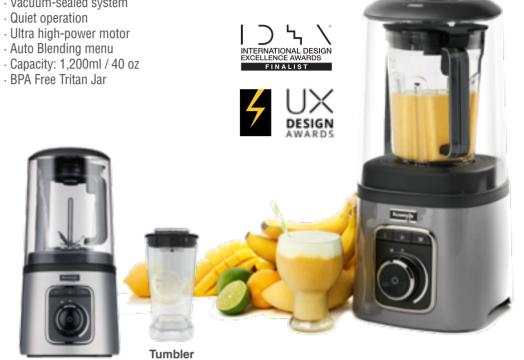

### **SV-500M**

- · Vacuum-sealed system
- · Quiet operation
- · Ultra high-power motor
- · Auto Blending menu
- · BPA Free Tritan Jar

By removing the oxygen inside

flavor are preserved more silky

Vacuum Blending

#### Auto-Blending Function

The Auto-blending function makes all kinds of recipes easily.