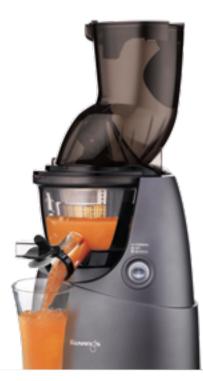

### **EVO820** for HOUSEHOLD USE

- · Easy Feeding through New 0 shape flap gate
- · Biggest 82mm Feeding Chute Household Juicer
- · Classical Leather Textures
- · Heavy Durable drum
- · Easy Pulp Ejection
- · BPA-FREE Tritan Jar
- · 240 Watts, 50/60RPM
- · Patented

O Shape New Flap Gate Bigger Apple Whole cold press Juicing.

Bigger Pulp Outlet

Easy pulp ejection.

High Durable Drum Lid Reinforced drum lid.