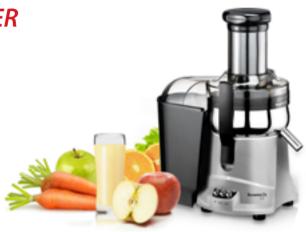

### **CENTRIFUGAL JUICER**

### NJ-9300

- · Continuous Pulp ejection juicer
- · Large Feed Chute
- · Greatly reduced preparation time
- · Dual Speed- 9,500RPM and 11,000RPM
- Stainless Juicing Bowl
- · 350 watts

for HOUSEHOLD USE