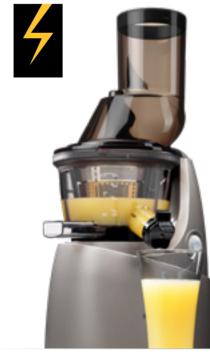

# The New Flap Gate WHOLE SLOW JUICER

E7000

- $\cdot$  3.2" (82mm) flap gate feeding chute
- · Extracts juice from fruits, vegetables,
- leafy greens, and nuts
- · Create healthy smoothies and sorbets
- · Bigger Pulp outlet
- · Easy Assemble
- Chrome plated juice cap to create mixed drinks
- and prevent drips · 240 watts, 50/60RPM
- · Patented

for HOUSEHOLD USE