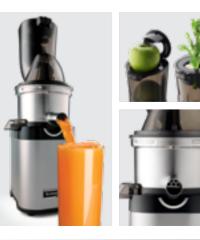

### CS600 for COMMERCIAL USE

- · Vertical low-speed cold-press juicer
- · 24 hours continuous operational motor
- · Low noise operation system
- · 3.5" (88mm) extra-wide chute
- · ED coated stainless steel body
- · Chrome plated juice cap
- · 200 watts, 50/60RPM
- · Patented

Extra Topset included

#### **Cold-Pressed Masticating System**

The patented low-speed masticating technology cold-presses ingredients while preserving healthy nutrients.

#### Low-speed Gear Reduction Motor

The low-speed gear reduction motor powerfully operates while keeping the noise level and vibration at its minimum.

New Lid Design Much slimmer design "New O Shape flap gate." Easy cleaning, convenient to use.

**Stainless Steel Drum** Enhanced durability with heat resistant materials. Hvgienic material. Less contaminated and discolored.

Its large capacity bowl handles many batches of juice and has a convenient smart cap to prevent drips and create mixed drinks.