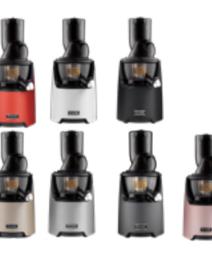

### **EVO820** for HOUSEHOLD USE

- · Easy Feeding through New 0 shape flap gate
- · Biggest 82mm Feeding Chute Household Juicer
- · Classical Leather Textures
- · Heavy Durable drum
- · Easy Pulp Ejection
- · BPA-FREE Tritan Jar
- · 240 Watts, 50/60RPM
- · Patented