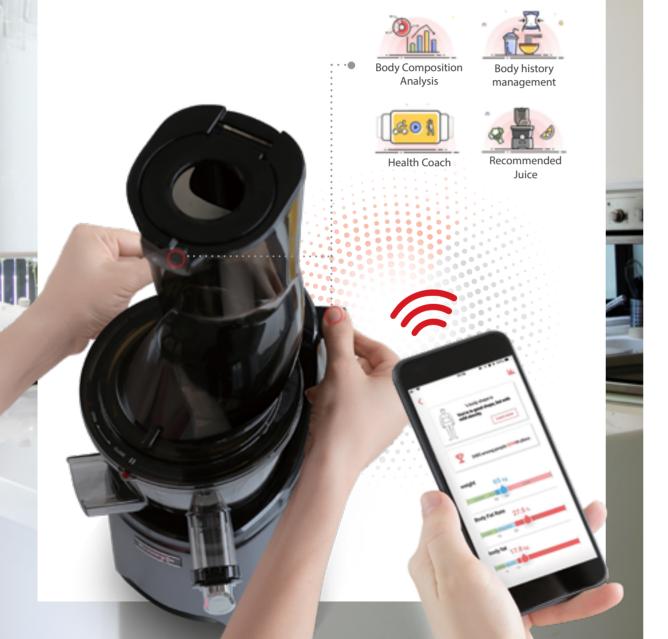

# HealthFriend Smart Juicer MOTIVI

The beginning of a healthy lifestyle

# SMART JUICER with HealthFriend APP

### flavor of ingredients. Provide I:I Customized juice recipe

Juice recipe Based on the analysis of your body, the app provides juice recipe for your own.

One Smart Juicer with multi-mobile User All your community members can enjoy all the function.

Systematic health care and history management Systematic analysis of your body and keep the record in your mobile.