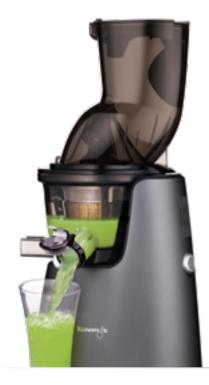

# The World's Premium WHOLE SLOW JUICER EV0820

#### EASIER AND MORE CONVENIENT

The new 5th generation O shape flap gate is wider than the existing models for easier juicing and has only one feeding entrance let convenient juicing possible.

# WHOLE SLOW JUICER

### **EVO820** for HOUSEHOLD USE

- · Easy Feeding through New 0 shape flap gate
- · Biggest 82mm Feeding Chute Household Juicer
- · Classical Leather Textures
- · Heavy Durable drum
- · Easy Pulp Ejection
- · BPA-FREE Tritan Jar
- · 240 Watts, 50/60RPM
- · Patented

O Shape New Flap Gate Bigger Apple Whole cold press Juicing.

Bigger Pulp Outlet

Easy pulp ejection.

High Durable Drum Lid Reinforced drum lid.