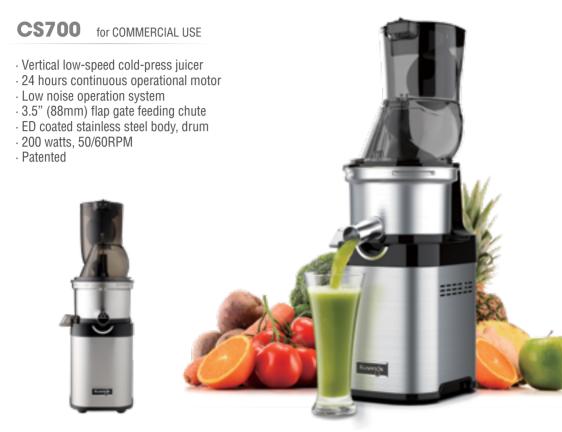

### CS600 for COMMERCIAL USE

- · Vertical low-speed cold-press juicer
- · 24 hours continuous operational motor
- · Low noise operation system
- · 3.5" (88mm) extra-wide chute
- · ED coated stainless steel body
- · Chrome plated juice cap
- · 200 watts, 50/60RPM
- · Patented

Extra Topset included